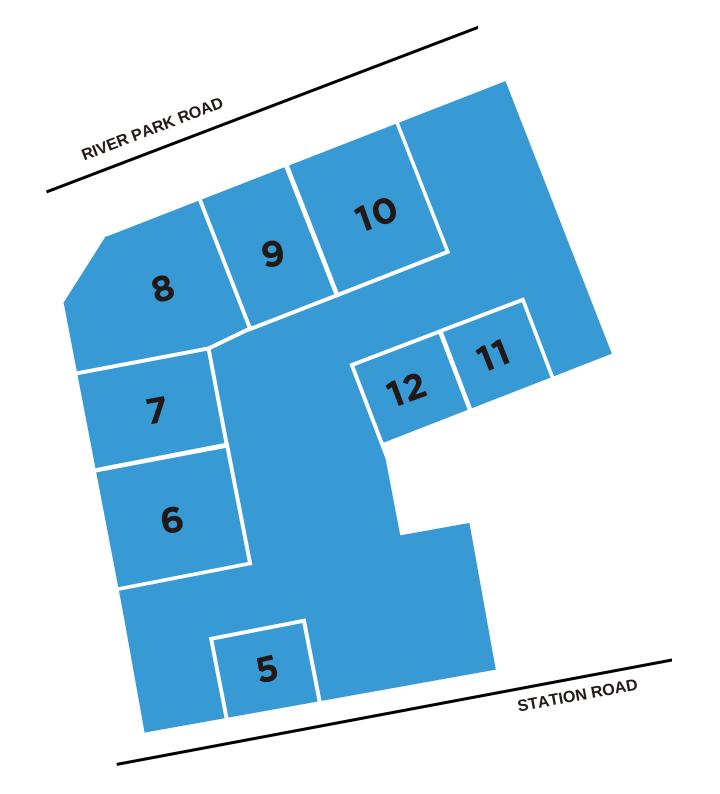

#### **RETAIL UNITS**

#### Two Storey

- **1** Area: 18 Sqm | Rent: £614.74
- **2** Area: 15 Sqm | Rent: £515.76
- 3 Area: 18 Sqm | Rent: £614.74
- **4** Area: 18 Sqm | Rent: £614.74
- **5** Area: 18 Sqm | Rent: £614.74
- **6** Area: 15 Sqm | Rent: £515.76
- **7** Area: 15 Sqm | Rent: £515.76
- **9** Area: 18 Sqm | Rent: £614.74

#### Single Storey

8 Area: 9 Sqm | Rent: £376.54

All rental costs are monthly and inclusive of VAT + Electricity.

Service Charge includes all utilities incl. electricity, water, and internet.

Service Charge is an estimate based on current figures. Service charge is subject to adjustments based on actual costs All tenants are liable to arrange and pay for their own business rates.