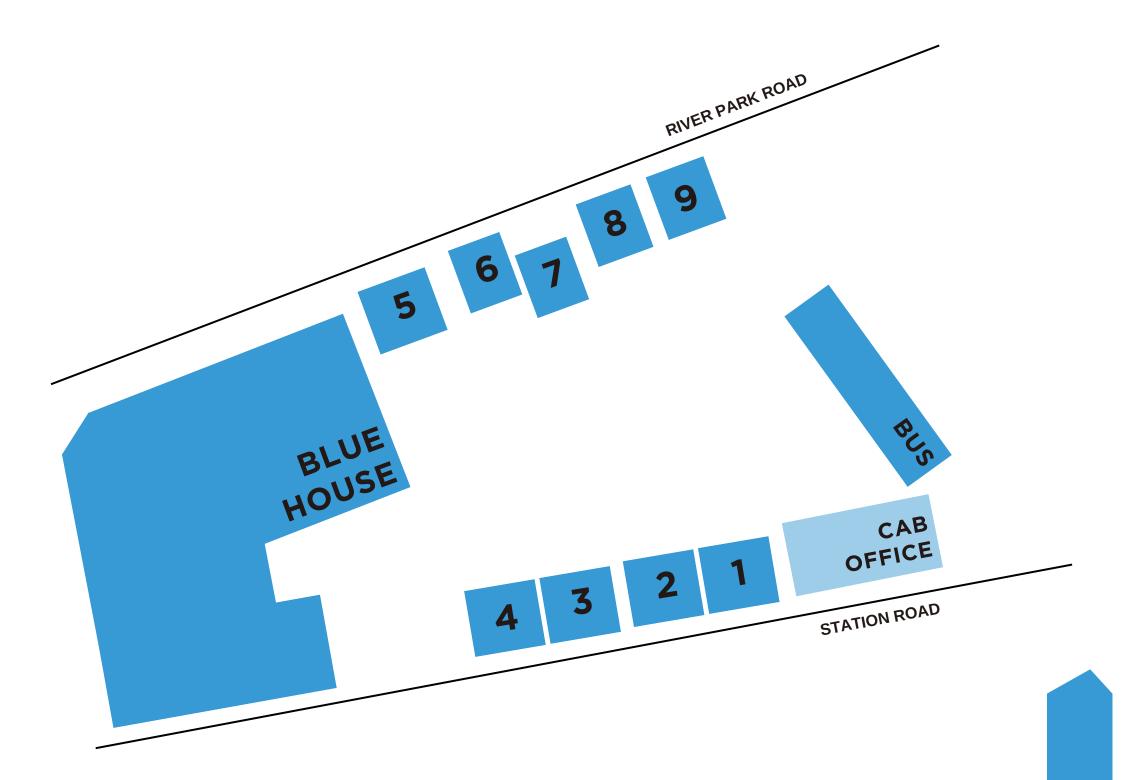

#### Two Storey

- **1** Area: 18 Sqm | Rent: £614.74
- **2** Area: 15 Sqm | Rent: £515.76
- 3 Area: 18 Sqm | Rent: £614.74
- **4** Area: 18 Sqm | Rent: £614.74
- **5** Area: 18 Sqm | Rent: £614.74
- **6** Area: 15 Sqm | Rent: £515.76
- **7** Area: 15 Sqm | Rent: £515.76
- **9** Area: 18 Sqm | Rent: £614.74

#### Single Storey

8 Area: 9 Sqm | Rent: £376.54

All rental costs are monthly and inclusive of VAT + Electricity.

Service Charge includes all utilities incl. electricity, water, and internet.

Service Charge is an estimate based on current figures. Service charge is subject to adjustments based on actual costs All tenants are liable to arrange and pay for their own business rates.