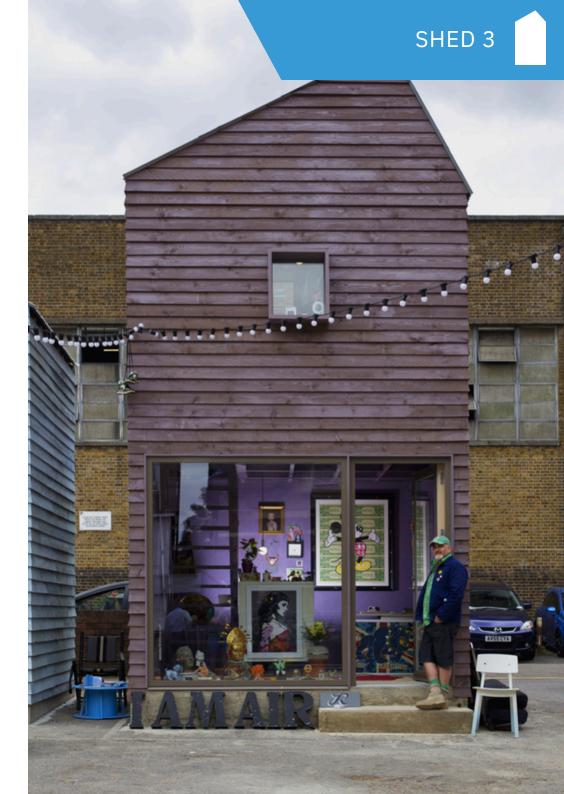

#### **RETAIL SHEDS**

Nine retail worksheds provide makers and small businesses with a flexible space to work and sell from. With retail space at ground floor level and storage / maker-space on the second floor, they present a great opportunity to try out new business ideas or as a first affordable retail window for existing businesses. Located around the community yard, they create a village feeling in the heart of Wood Green.