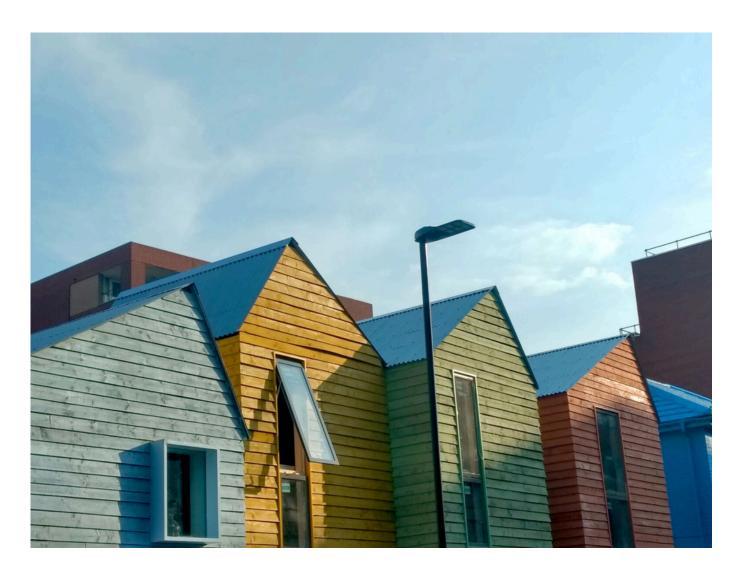

#### **RETAIL SHEDS**

Nine retail worksheds provide makers and small businesses with a flexible space to work and sell from. With retail space at ground floor level and storage / maker-space on the second floor, they present a great opportunity to try out new business ideas or as a first affordable retail window for existing businesses. Located around the community yard, they create a village feeling in the heart of Wood Green.