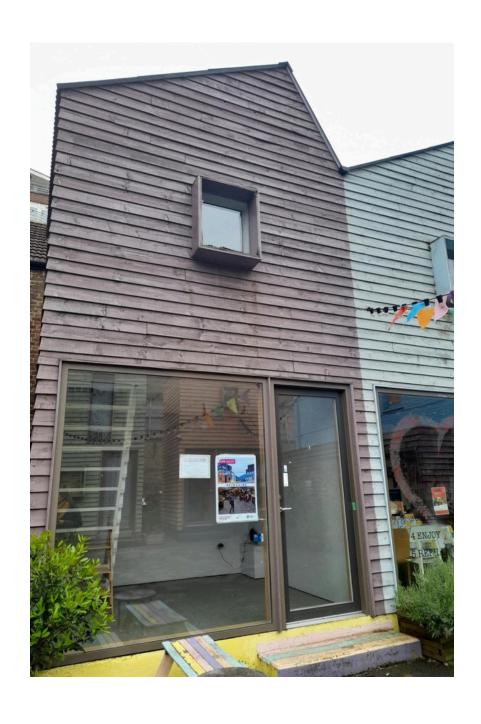

#### **RETAIL SHEDS**

Nine retail worksheds provide makers and small businesses with a flexible space to work and sell from. With retail space at ground floor level and storage / maker-space on the second floor, they present a great opportunity to try out new business ideas or as a first affordable retail window for existing businesses. Located around the community yard, they create a village feeling in the heart of Wood Green.