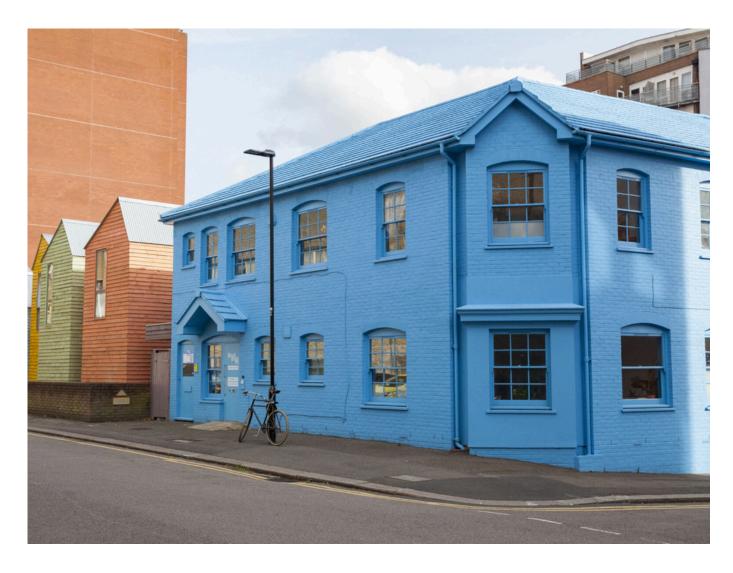

#### **OFFICE / STUDIO SPACE**

We have twelve light-filled, self contained studios / offices within the blue house. There is a communal central seating area and shared kitchenette. Studio sizes range from 4 - 25 m2 and rent price varies accordingly.