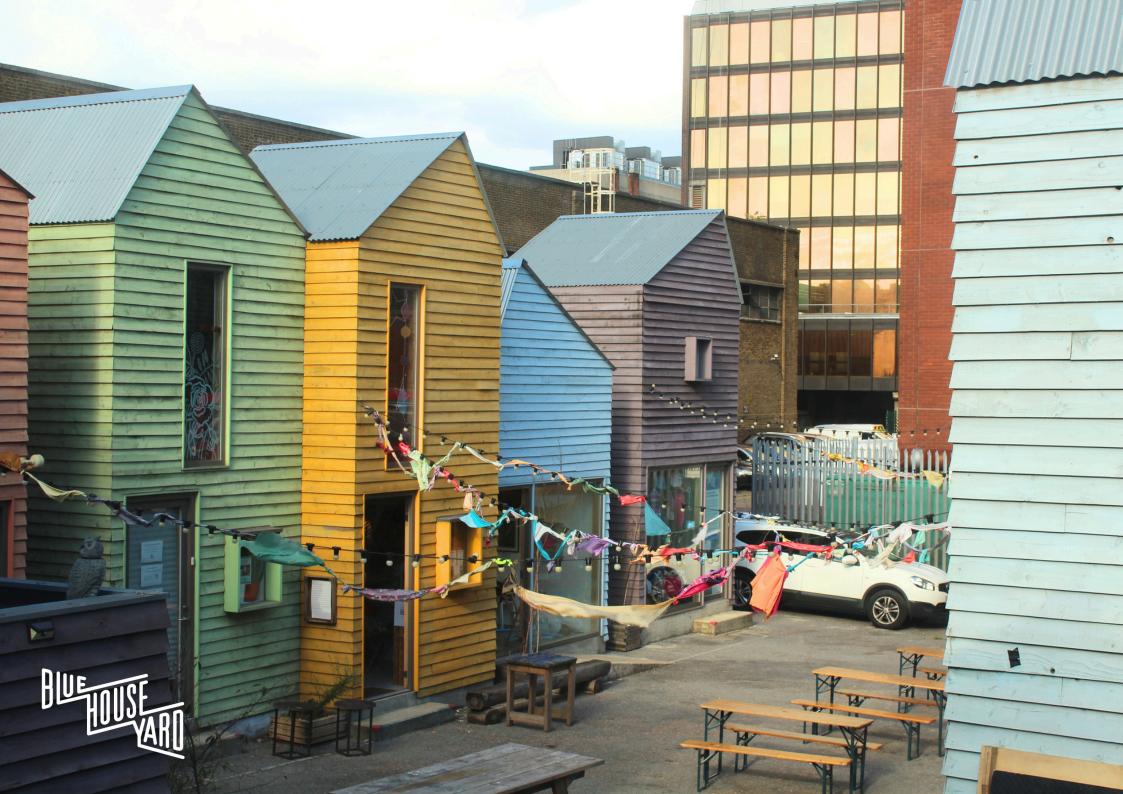

### Are you looking for a studio, office, retail or service space?

Blue House Yard is a redevelopment and re-imagining of an empty and underused car park site minutes from Wood Green station, in the heart of Haringey. High Street Works, in partnership with London Borough of Haringey, have transformed the site into a hub for local creatives, entrepreneurs and residents. The site has been running since 2017.

Blue House Yard is a friendly, inclusive, multi-disciplinary and experimental collection of workspaces for local people. They are the ones that fill the spaces with life - from start-ups to social to creatives making it their place of work. It is also a place that residents and workers in the area make use of to meet others and discover things being produced by tenants and other space users.

#### **RETAIL SHEDS**

Nine retail worksheds provide makers and small businesses with a flexible space to work and sell from. With retail space at ground floor level and storage / maker-space on the second floor, they present a great opportunity to try out new business ideas or as a first affordable retail window for existing businesses. Located around the community yard, they create a village feeling in the heart of Wood Green.